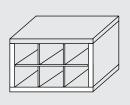

## room solutions at a glance!

**TREND** offers a practical design-oriented storage solution which puts the emphasis on appearance, design and functionality. For a walk-in closet, a prestigious office space or for almost any living area; if you are looking for an especially stable system, then the Trend interior system is the right choice. Outer sides, inner sides and shelves are made of decor resin-coated 25 mm [1"] chipboard (Carb2)

**TREND**, a wardrobe system along with a walk-in closet possessing a contemporary modularity suitable to any space. The walk-in closet is distinguished by 1" vertical panels that bring out the solidity of their geometry. The frame side creates great formal lightness and emphasizes the wardrobes inner open units.