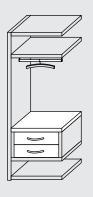

**TREND**, a wardrobe system along with a walk-in closet possessing a contemporary modularity suitable to any space. The walk-in closet is distinguished by 1" vertical panels that bring out the solidity of their geometry. The frame side creates great formal lightness and emphasizes the wardrobes inner open units.

12/2

2010

2

TUTT

The joy of combining styles and easy access – Walk-in closets offer convenience, making getting dressed a welcome experience. Space and Trend exclusive interior systems ensure everything is at hand with pull-out rails and shelves, lights and lifts, draws and mirrors, plus many other fixtures and fittings. Choosing an outfit becomes and absolute pleasure day after day, no matter the occasion.