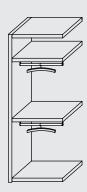

## room solutions at a glance!

**TREND** offers a practical design-oriented storage solution which puts the emphasis on appearance, design and functionality. For a walk-in closet, a prestigious office space or for almost any living area; if you are looking for an especially stable system, then the Trend interior system is the right choice. Outer sides, inner sides and shelves are made of decor resin-coated 25 mm [1"] chipboard (Carb2)

**SPACE** provides an equally attractive alternative to the Trend interior system. With its classic style and elegant design, Space enhances any room, boasting many useful features. An ideal interior system for walk-in closets or anywhere one can fully appreciate the spaciousness and clean-cut look of this interior system.

**SPACE – Classic and Elegant System**: Made by BauCloset, adjustable height shelves present a distinctive feature in this gridless system. Advanced options and design oriented surfaces such as Urban Structures harmoniously enhance the look.