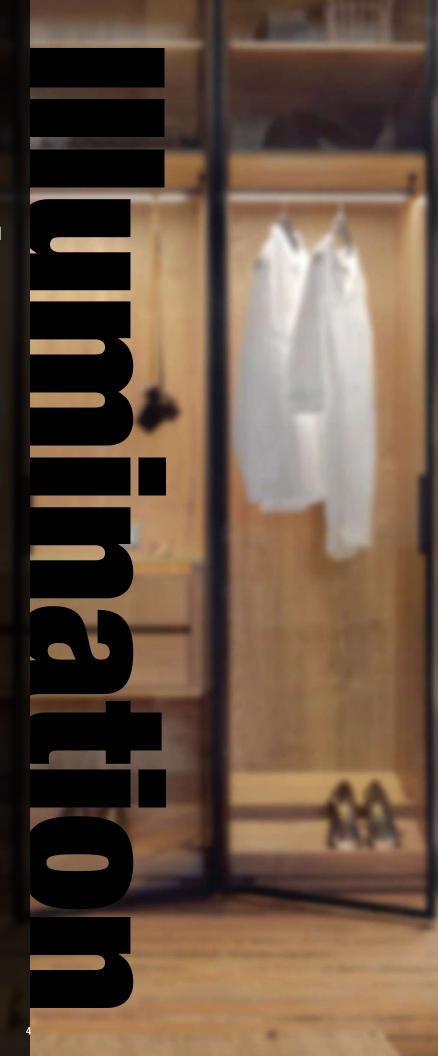

Idea Curio

Led hanging rail

Gallery light

Shelf Led

Led side

Trend and Space are two of the times elements of customized interior design. The fitted closet, walk-in closet, living space.

BauCloset provides unique storage solutions based on a diverse range of doors and interior systems to create a stylish living atmosphere. Simply combine elements from the numerous door options, selections of interior systems, and wealth of accessories to create the closet that provides you with a unique, personalized storage system.