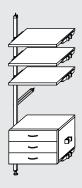

**TREND**, a wardrobe system along with a walk-in closet possessing a contemporary modularity suitable to any space. The walk-in closet is distinguished by 1" vertical panels that bring out the solidity of their geometry. The frame side creates great formal lightness and emphasizes the wardrobes inner open units.

8.9

O

Daily activity and ergonomic design aspects determine equipment arrangement which results in a closet equipped with maximum functionality. BauCloset drawer inserts in various system versions are made entirely from wood, with special ally tailored compartments for every item in your dressing room. Let yourself be inspired by this wealth of practical ideas.