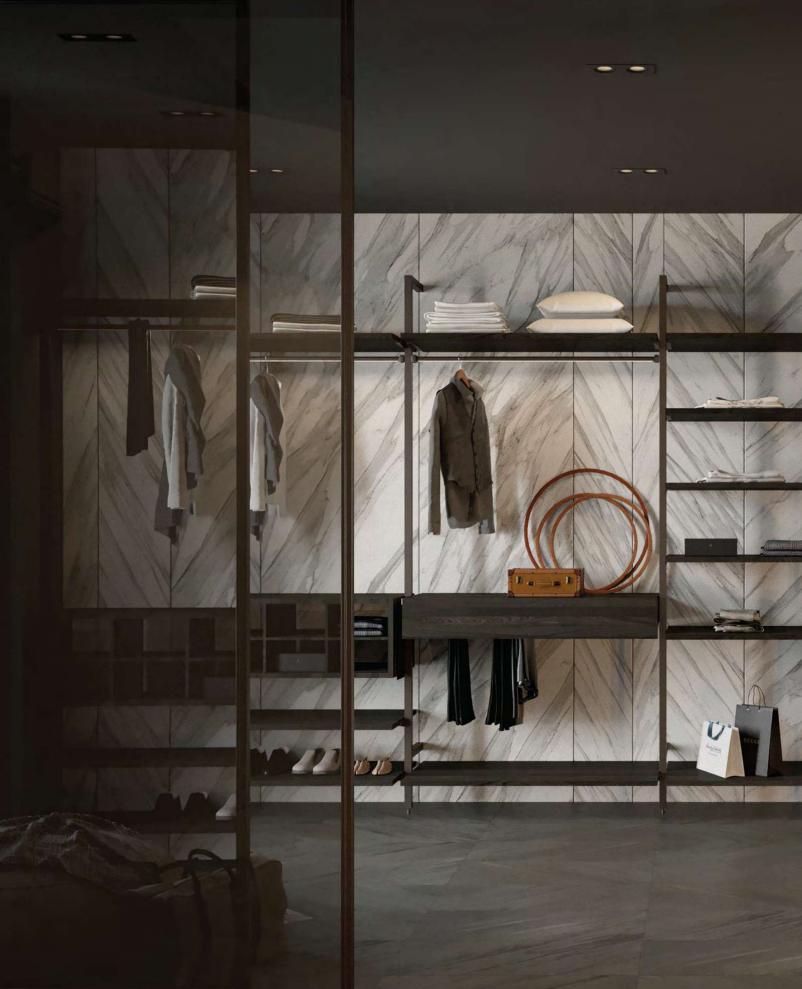

SPACE

**SPACE** provides an equally attractive alternative to the Trend interior system. With its classic style and elegant design, Space enhances any room, boasting many useful features. An ideal interior system for walk-in closets or anywhere one can fully appreciate the spaciousness and clean-cut look of this interior system.

**SPACE – Classic and Elegant System**: Made by BauCloset, adjustable height shelves present a distinctive feature in this gridless system. Advanced options and design oriented surfaces such as Urban Structures harmoniously enhance the look.