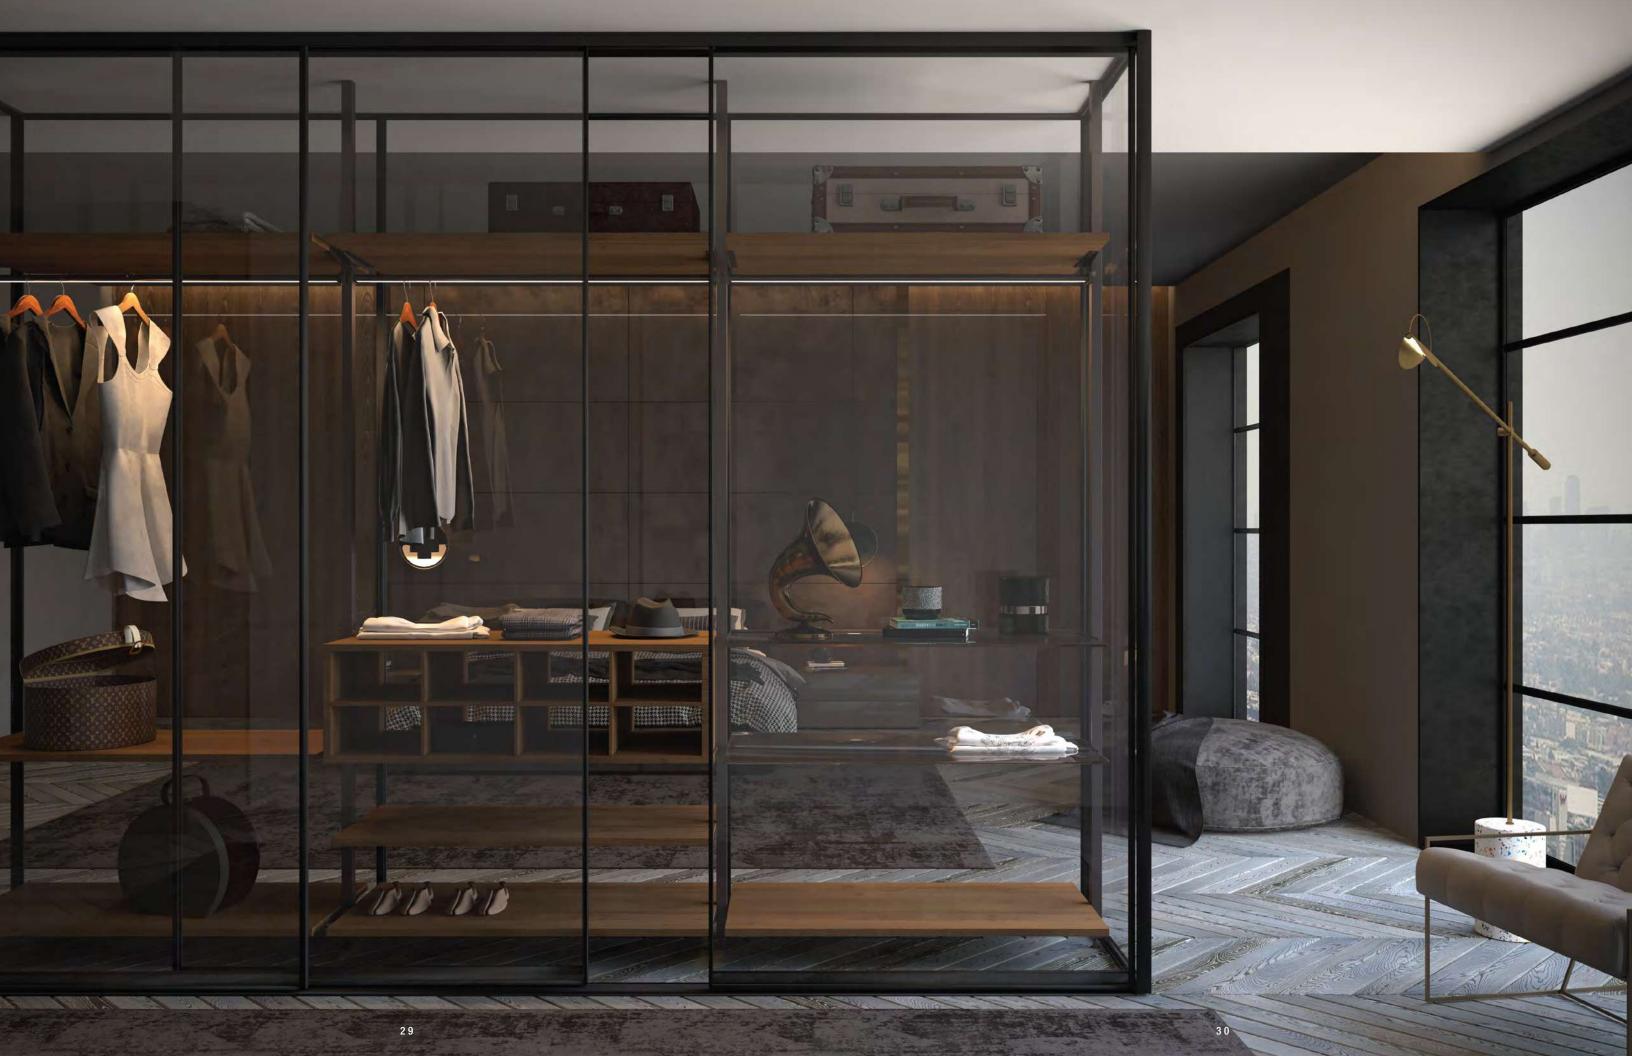

12/2

2010

2

TUTT

The joy of combining styles and easy access – Walk-in closets offer convenience, making getting dressed a welcome experience. Space and Trend exclusive interior systems ensure everything is at hand with pull-out rails and shelves, lights and lifts, draws and mirrors, plus many other fixtures and fittings. Choosing an outfit becomes and absolute pleasure day after day, no matter the occasion.

## room solutions at a glance!

**TREND** offers a practical design-oriented storage solution which puts the emphasis on appearance, design and functionality. For a walk-in closet, a prestigious office space or for almost any living area; if you are looking for an especially stable system, then the Trend interior system is the right choice. Outer sides, inner sides and shelves are made of decor resin-coated 25 mm [1"] chipboard (Carb2)

**SPACE** provides an equally attractive alternative to the Trend interior system. With its classic style and elegant design, Space enhances any room, boasting many useful features. An ideal interior system for walk-in closets or anywhere one can fully appreciate the spaciousness and clean-cut look of this interior system.