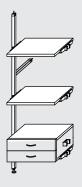

## room solutions at a glance!

**TREND** offers a practical design-oriented storage solution which puts the emphasis on appearance, design and functionality. For a walk-in closet, a prestigious office space or for almost any living area; if you are looking for an especially stable system, then the Trend interior system is the right choice. Outer sides, inner sides and shelves are made of decor resin-coated 25 mm [1"] chipboard (Carb2)

**SPACE** provides an equally attractive alternative to the Trend interior system. With its classic style and elegant design, Space enhances any room, boasting many useful features. An ideal interior system for walk-in closets or anywhere one can fully appreciate the spaciousness and clean-cut look of this interior system.

**SPACE – Classic and Elegant System**: Made by BauCloset, adjustable height shelves present a distinctive feature in this gridless system. Advanced options and design oriented surfaces such as Urban Structures harmoniously enhance the look.