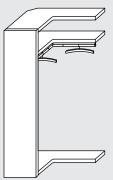

## room solutions at a glance!

**TREND** offers a practical design-oriented storage solution which puts the emphasis on appearance, design and functionality. For a walk-in closet, a prestigious office space or for almost any living area; if you are looking for an especially stable system, then the Trend interior system is the right choice. Outer sides, inner sides and shelves are made of decor resin-coated 25 mm [1"] chipboard (Carb2)

**SPACE** provides an equally attractive alternative to the Trend interior system. With its classic style and elegant design, Space enhances any room, boasting many useful features. An ideal interior system for walk-in closets or anywhere one can fully appreciate the spaciousness and clean-cut look of this interior system.

**SPACE – Classic and Elegant System**: Made by BauCloset, adjustable height shelves present a distinctive feature in this gridless system. Advanced options and design oriented surfaces such as Urban Structures harmoniously enhance the look.