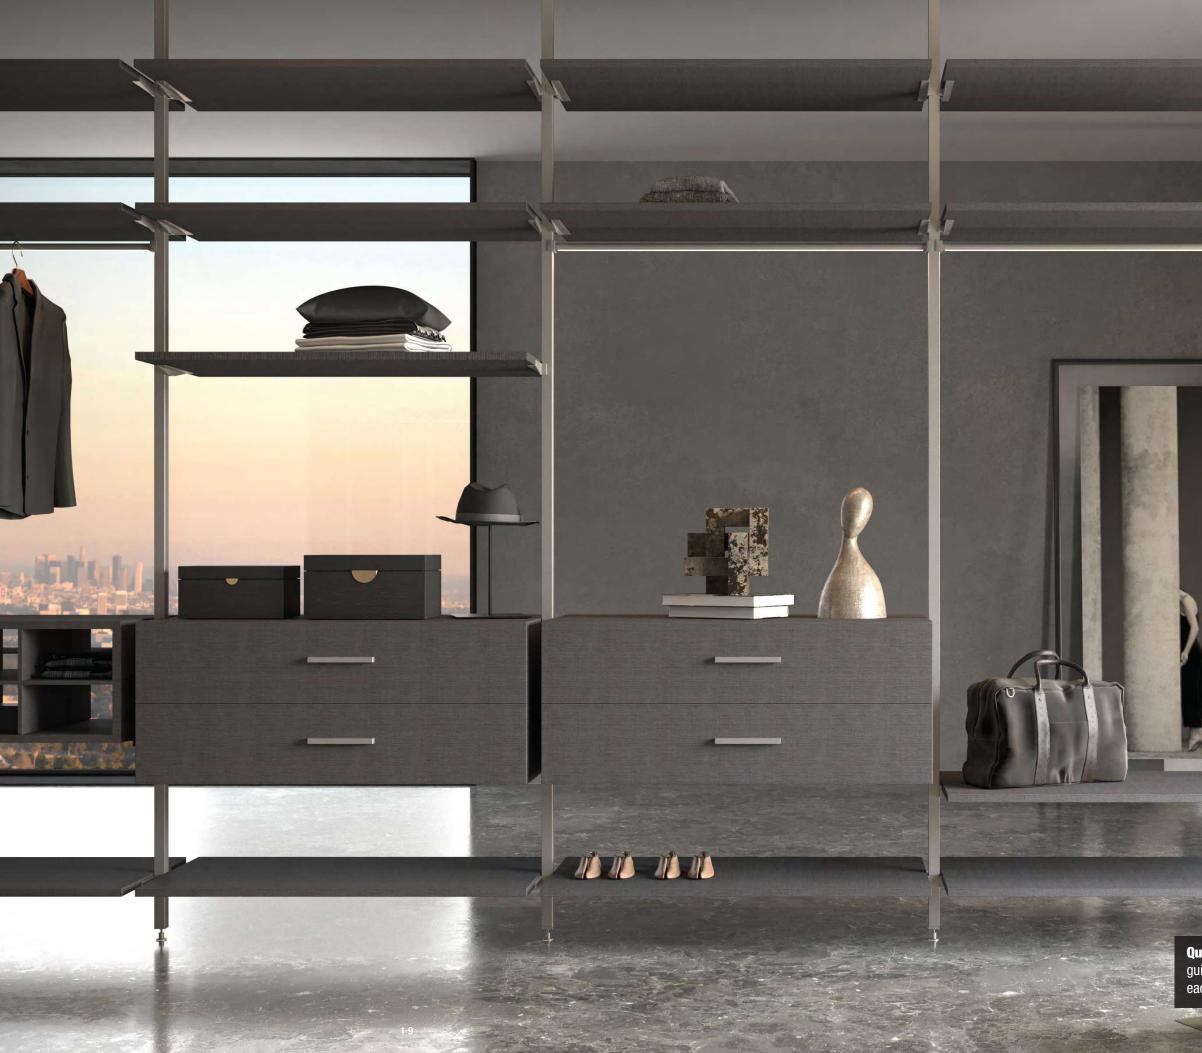

**SPACE** provides an equally attractive alternative to the Trend interior system. With its classic style and elegant design, Space enhances any room, boasting many useful features. An ideal interior system for walk-in closets or anywhere one can fully appreciate the spaciousness and clean-cut look of this interior system.

**SPACE – Classic and Elegant System**: Made by BauCloset, adjustable height shelves present a distinctive feature in this gridless system. Advanced options and design oriented surfaces such as Urban Structures harmoniously enhance the look.