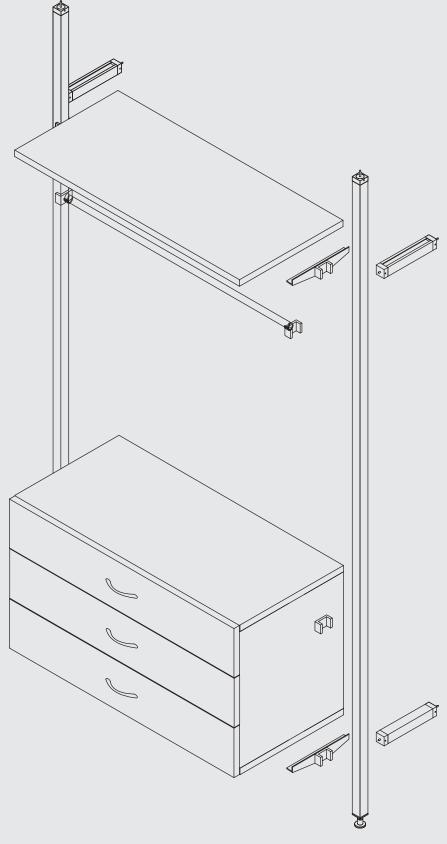

**SPACE** provides an equally attractive alternative to the Trend interior system. With its classic style and elegant design, Space enhances any room, boasting many useful features. An ideal interior system for walk-in closets or anywhere one can fully appreciate the spaciousness and clean-cut look of this interior system.

**SPACE – Classic and Elegant System**: Made by BauCloset, adjustable height shelves present a distinctive feature in this gridless system. Advanced options and design oriented surfaces such as Urban Structures harmoniously enhance the look.