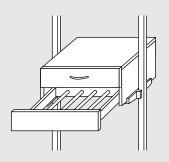

8.9

O

Daily activity and ergonomic design aspects determine equipment arrangement which results in a closet equipped with maximum functionality. BauCloset drawer inserts in various system versions are made entirely from wood, with special ally tailored compartments for every item in your dressing room. Let yourself be inspired by this wealth of practical ideas.