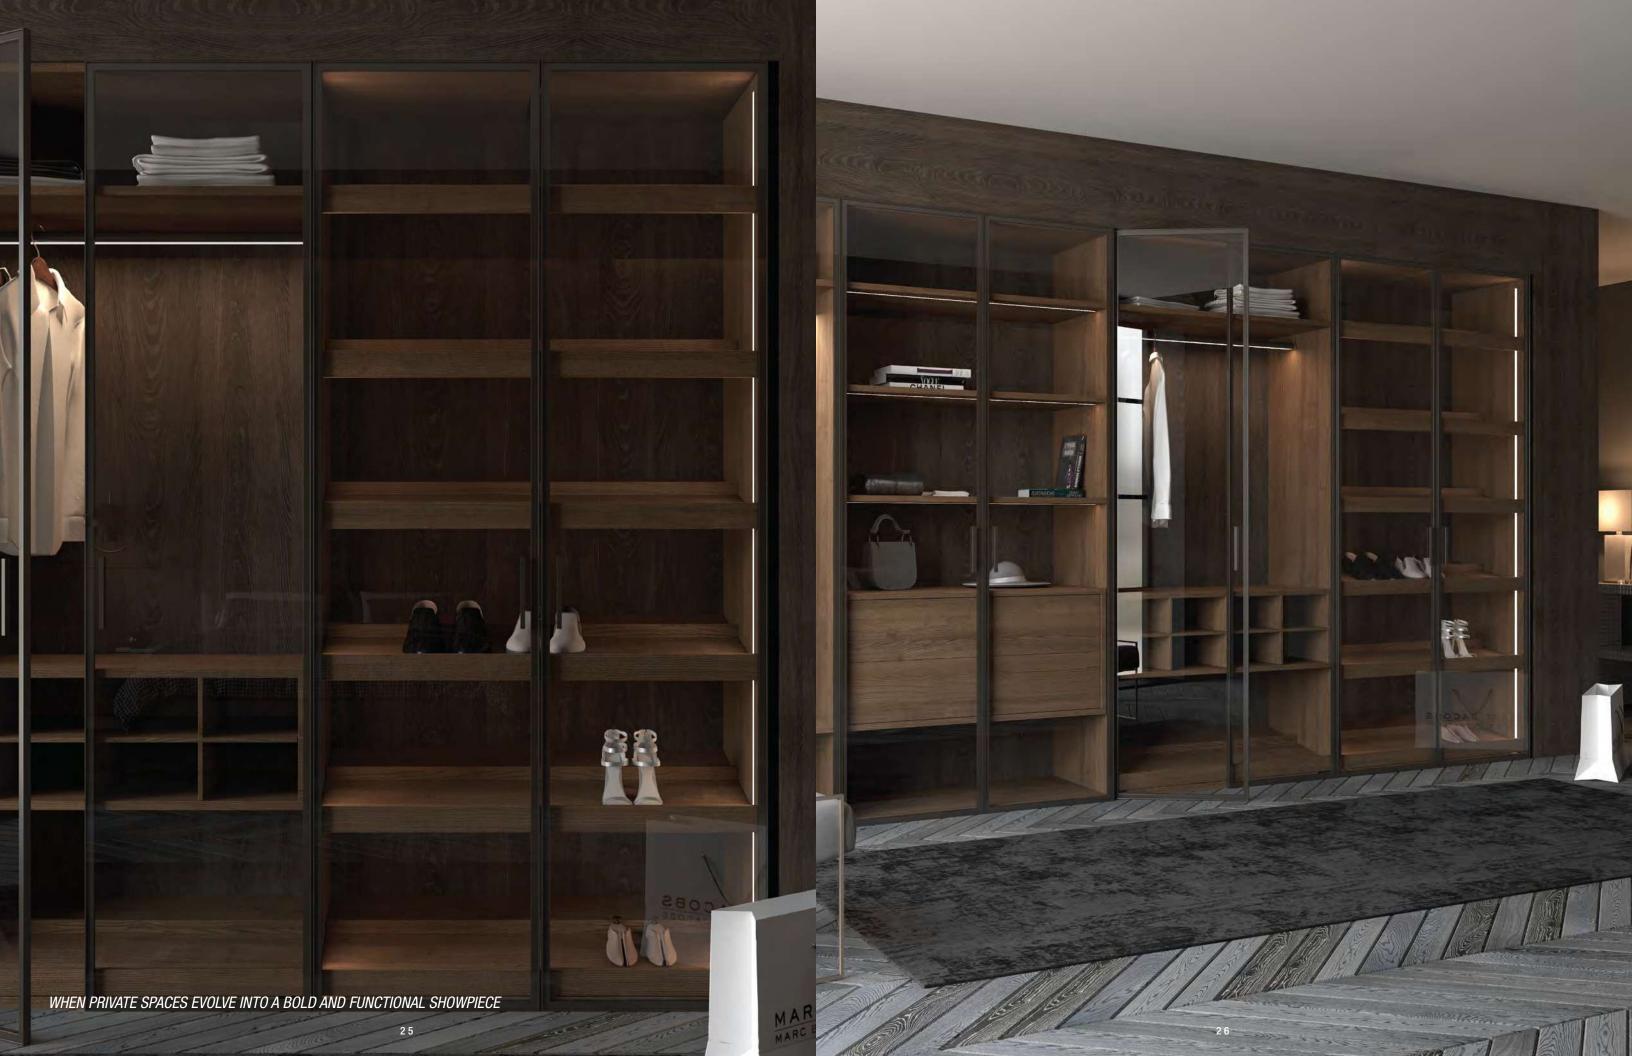

**TREND**, a wardrobe system along with a walk-in closet possessing a contemporary modularity suitable to any space. The walk-in closet is distinguished by 1" vertical panels that bring out the solidity of their geometry. The frame side creates great formal lightness and emphasizes the wardrobes inner open units.

12/2

2010

2

TUTT

The joy of combining styles and easy access – Walk-in closets offer convenience, making getting dressed a welcome experience. Space and Trend exclusive interior systems ensure everything is at hand with pull-out rails and shelves, lights and lifts, draws and mirrors, plus many other fixtures and fittings. Choosing an outfit becomes and absolute pleasure day after day, no matter the occasion.