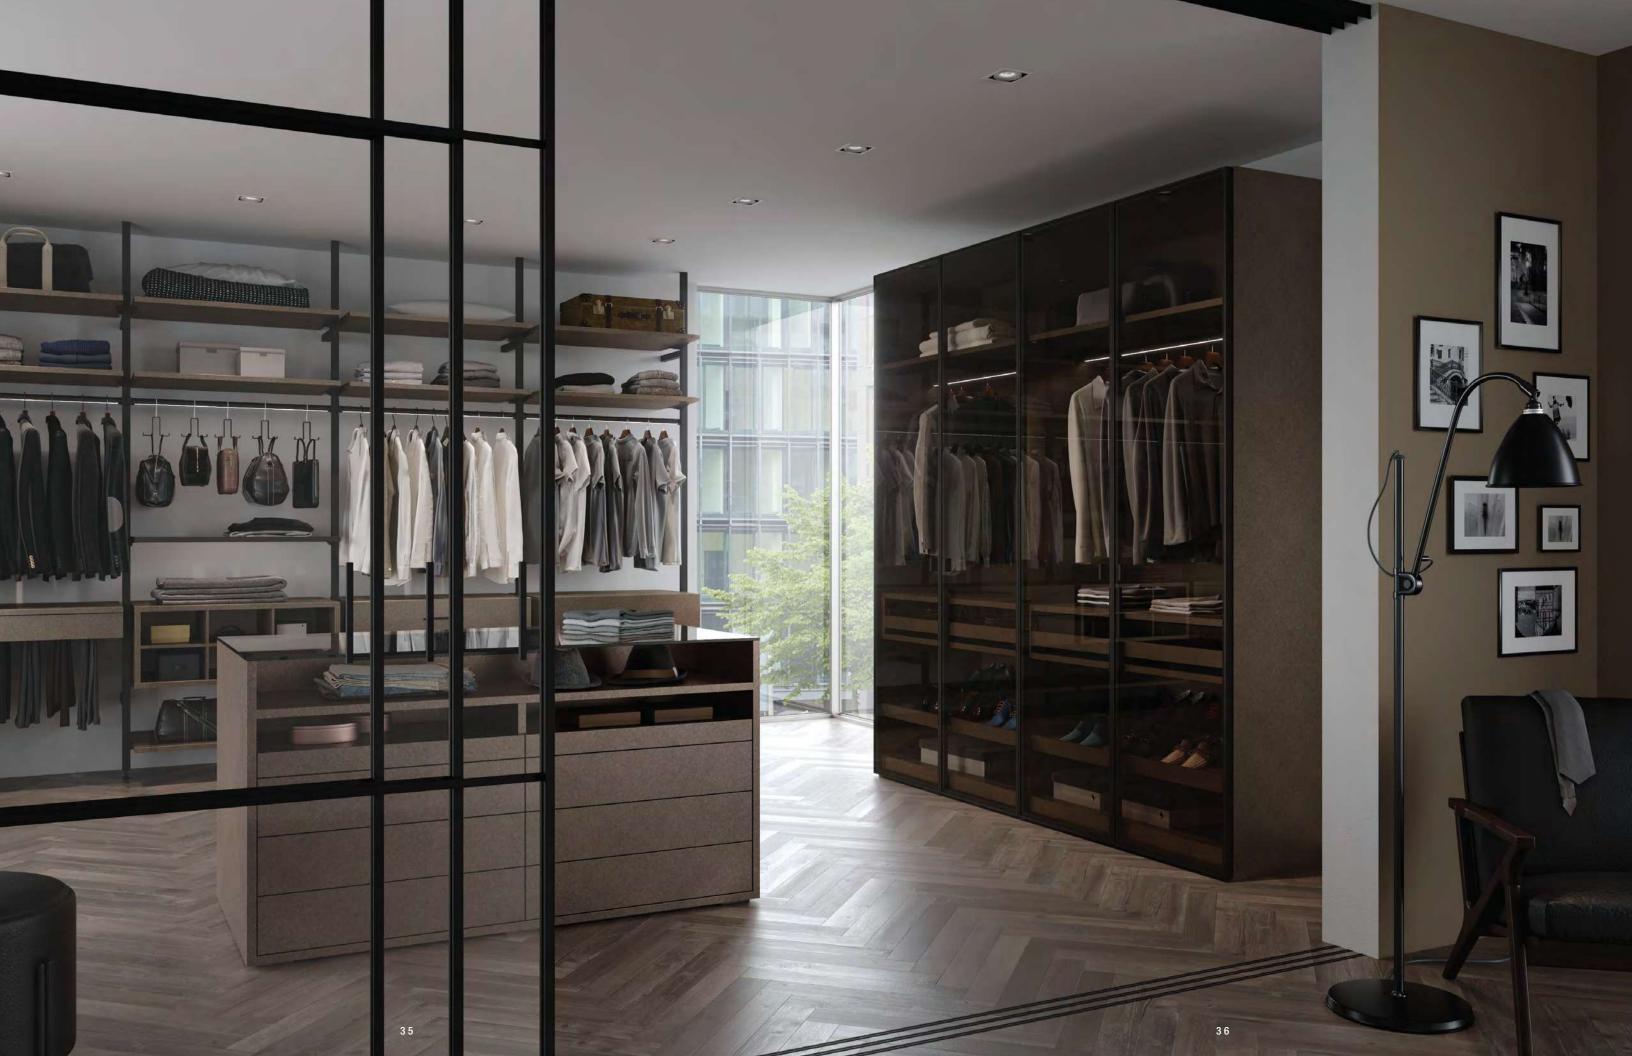

**TREND**, a wardrobe system along with a walk-in closet possessing a contemporary modularity suitable to any space. The walk-in closet is distinguished by 1" vertical panels that bring out the solidity of their geometry. The frame side creates great formal lightness and emphasizes the wardrobes inner open units.

12/2

2010

2

TUTT

The joy of combining styles and easy access – Walk-in closets offer convenience, making getting dressed a welcome experience. Space and Trend exclusive interior systems ensure everything is at hand with pull-out rails and shelves, lights and lifts, draws and mirrors, plus many other fixtures and fittings. Choosing an outfit becomes and absolute pleasure day after day, no matter the occasion.