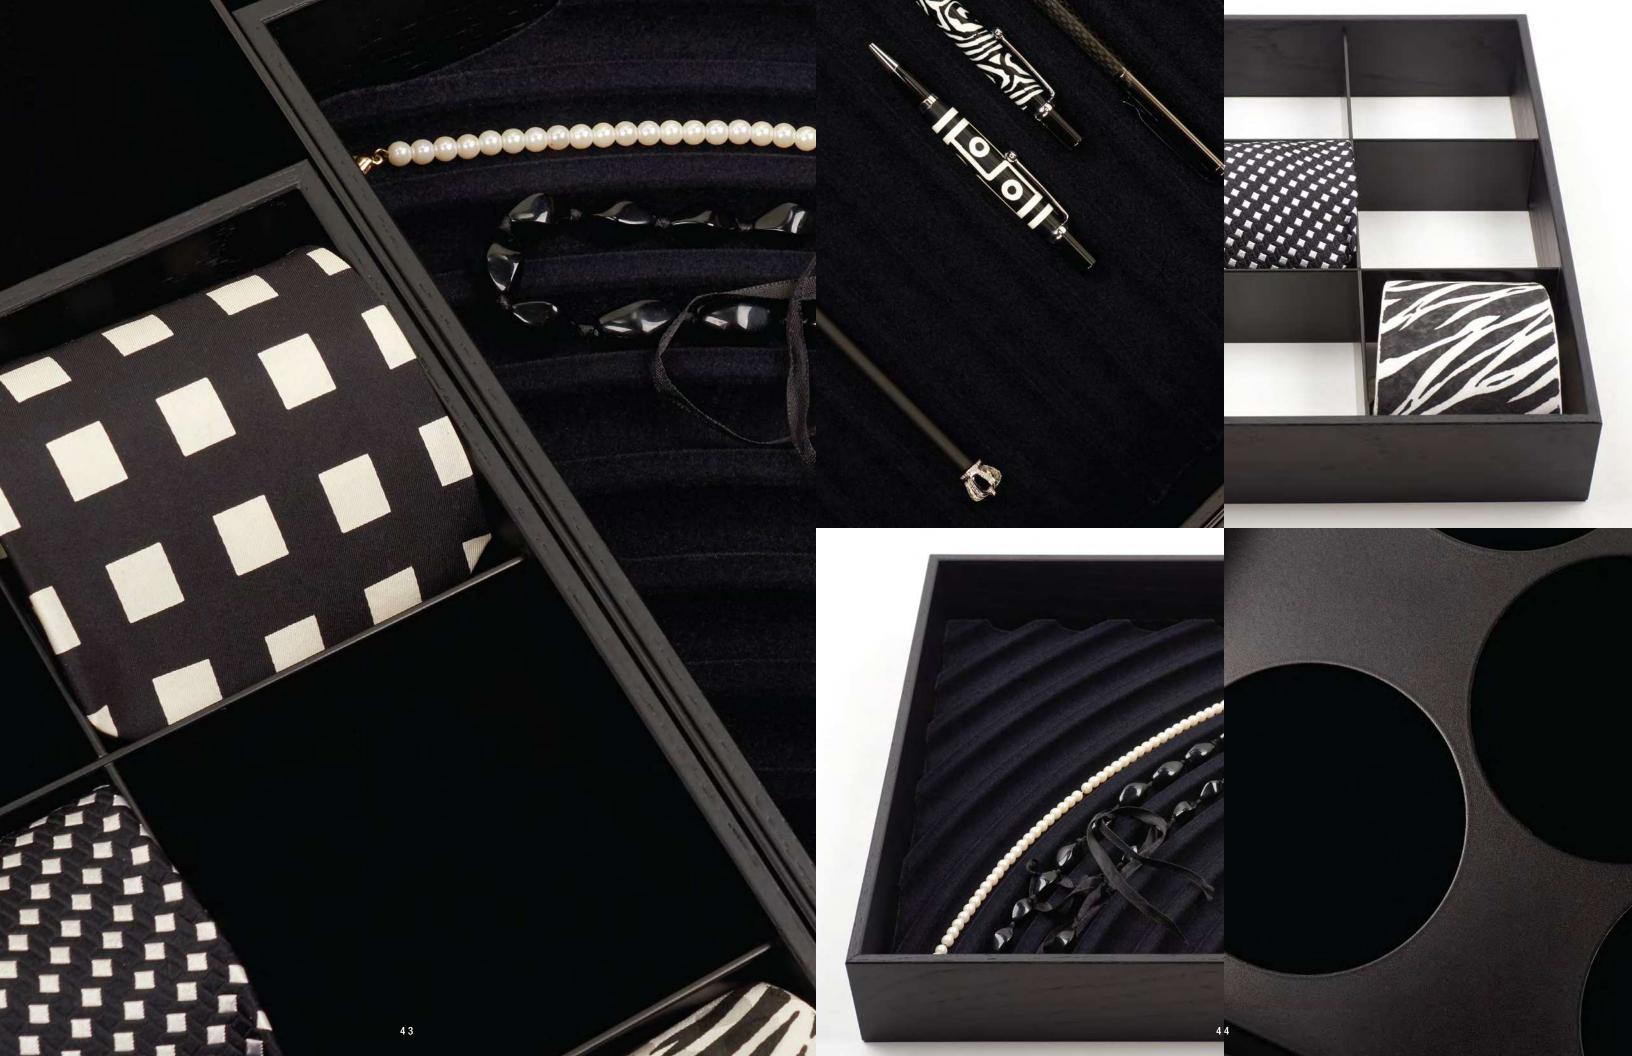

8.9

O

Daily activity and ergonomic design aspects determine equipment arrangement which results in a closet equipped with maximum functionality. BauCloset drawer inserts in various system versions are made entirely from wood, with special ally tailored compartments for every item in your dressing room. Let yourself be inspired by this wealth of practical ideas.