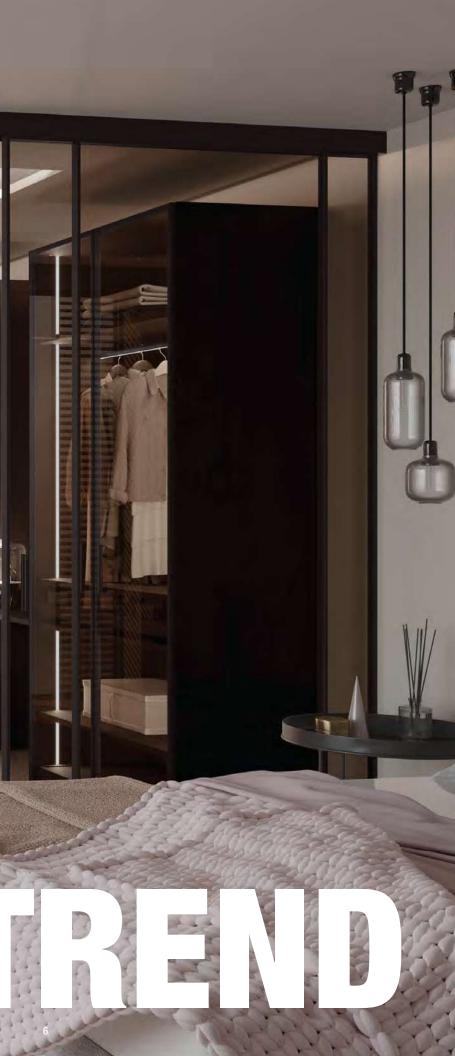

## room solutions at a glance!

**TREND** offers a practical design-oriented storage solution which puts the emphasis on appearance, design and functionality. For a walk-in closet, a prestigious office space or for almost any living area; if you are looking for an especially stable system, then the Trend interior system is the right choice. Outer sides, inner sides and shelves are made of decor resin-coated 25 mm [1"] chipboard (Carb2)

**SPACE** provides an equally attractive alternative to the Trend interior system. With its classic style and elegant design, Space enhances any room, boasting many useful features. An ideal interior system for walk-in closets or anywhere one can fully appreciate the spaciousness and clean-cut look of this interior system.