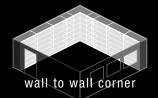

## room solutions at a glance!

**TREND** offers a practical design-oriented storage solution which puts the emphasis on appearance, design and functionality. For a walk-in closet, a prestigious office space or for almost any living area; if you are looking for an especially stable system, then the Trend interior system is the right choice. Outer sides, inner sides and shelves are made of decor resin-coated 25 mm [1"] chipboard (Carb2)

**SPACE** provides an equally attractive alternative to the Trend interior system. With its classic style and elegant design, Space enhances any room, boasting many useful features. An ideal interior system for walk-in closets or anywhere one can fully appreciate the spaciousness and clean-cut look of this interior system.