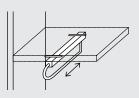

14 40 AA

and the second s

When centrally located, the exclusive Trend Island provides access from all sides at the perfect height. The Trend Island offers counter-top space to chose and tidy away clothing while allowing you showcase jewelry and accessories under the glass.