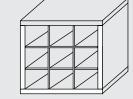

**SPACE** provides an equally attractive alternative to the Trend interior system. With its classic style and elegant design, Space enhances any room, boasting many useful features. An ideal interior system for walk-in closets or anywhere one can fully appreciate the spaciousness and clean-cut look of this interior system.

**SPACE – Classic and Elegant System**: Made by BauCloset, adjustable height shelves present a distinctive feature in this gridless system. Advanced options and design oriented surfaces such as Urban Structures harmoniously enhance the look.