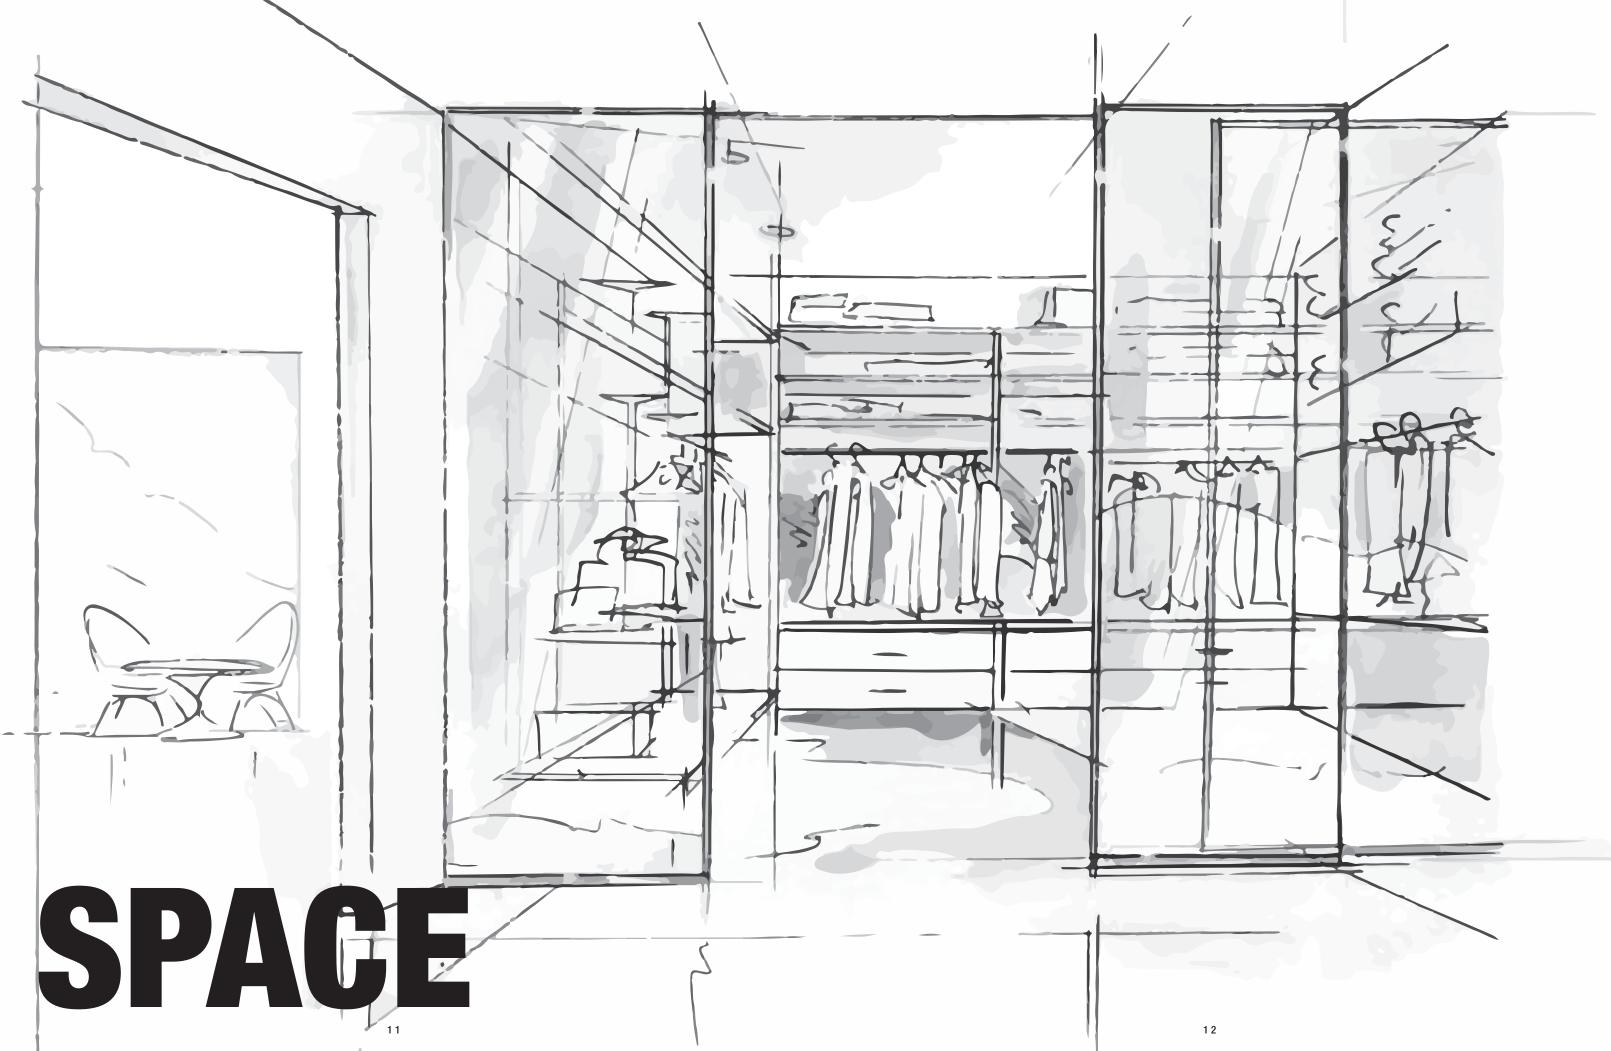

SPACE

**SPACE** provides an equally attractive alternative to the Trend interior system. With its classic style and elegant design, Space enhances any room, boasting many useful features. An ideal interior system for walk-in closets or anywhere one can fully appreciate the spaciousness and clean-cut look of this interior system.

**SPACE – Classic and Elegant System**: Made by BauCloset, adjustable height shelves present a distinctive feature in this gridless system. Advanced options and design oriented surfaces such as Urban Structures harmoniously enhance the look.