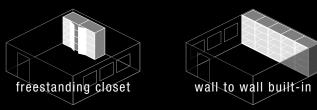

## room solutions at a glance!

**TREND** offers a practical design-oriented storage solution which puts the emphasis on appearance, design and functionality. For a walk-in closet, a prestigious office space or for almost any living area; if you are looking for an especially stable system, then the Trend interior system is the right choice. Outer sides, inner sides and shelves are made of decor resin-coated 25 mm [1"] chipboard (Carb2)

**SPACE** provides an equally attractive alternative to the Trend interior system. With its classic style and elegant design, Space enhances any room, boasting many useful features. An ideal interior system for walk-in closets or anywhere one can fully appreciate the spaciousness and clean-cut look of this interior system.