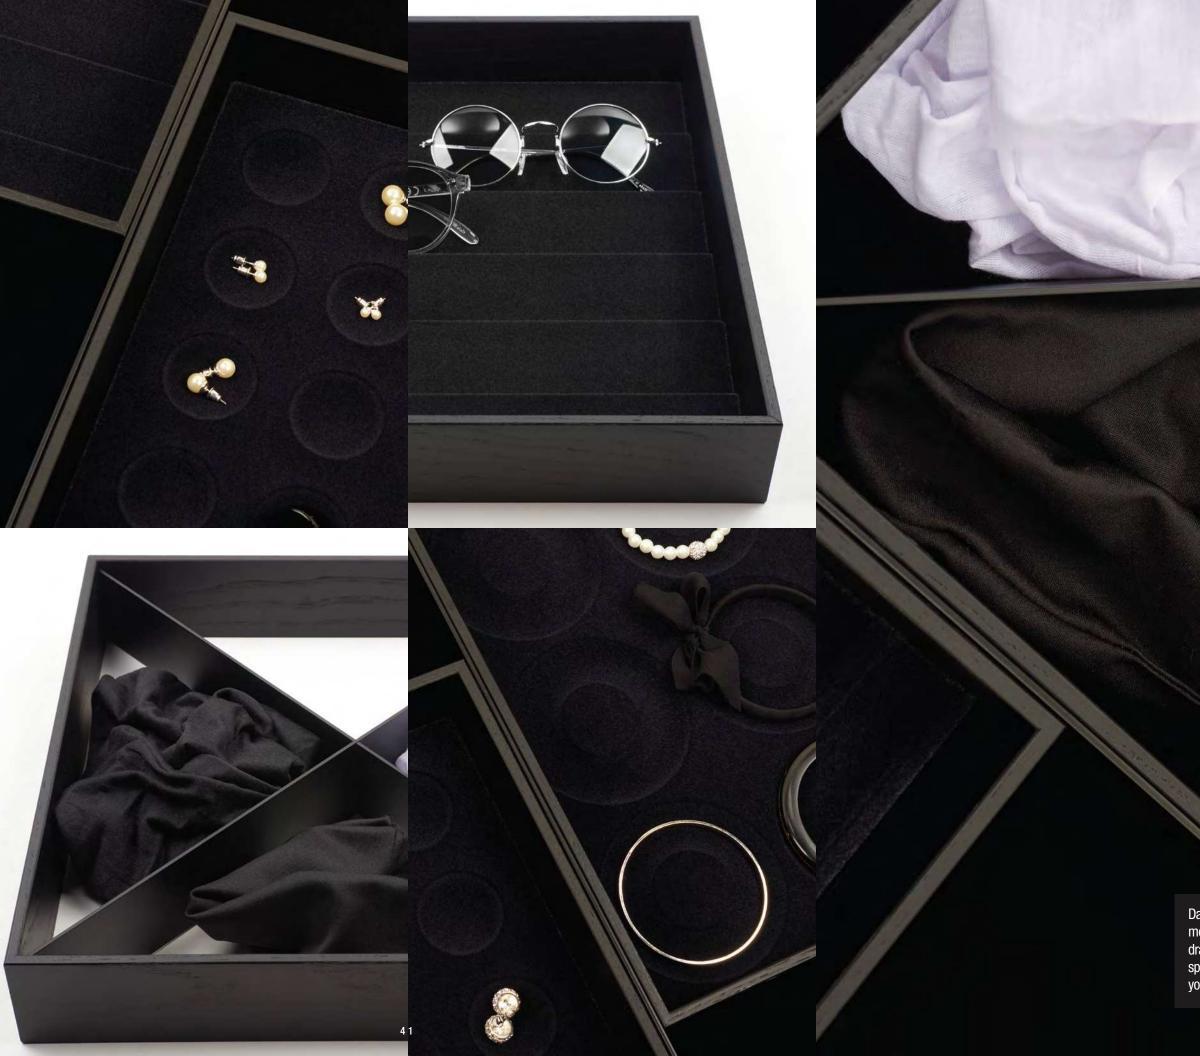

8.9

O

Daily activity and ergonomic design aspects determine equipment arrangement which results in a closet equipped with maximum functionality. BauCloset drawer inserts in various system versions are made entirely from wood, with special ally tailored compartments for every item in your dressing room. Let yourself be inspired by this wealth of practical ideas.