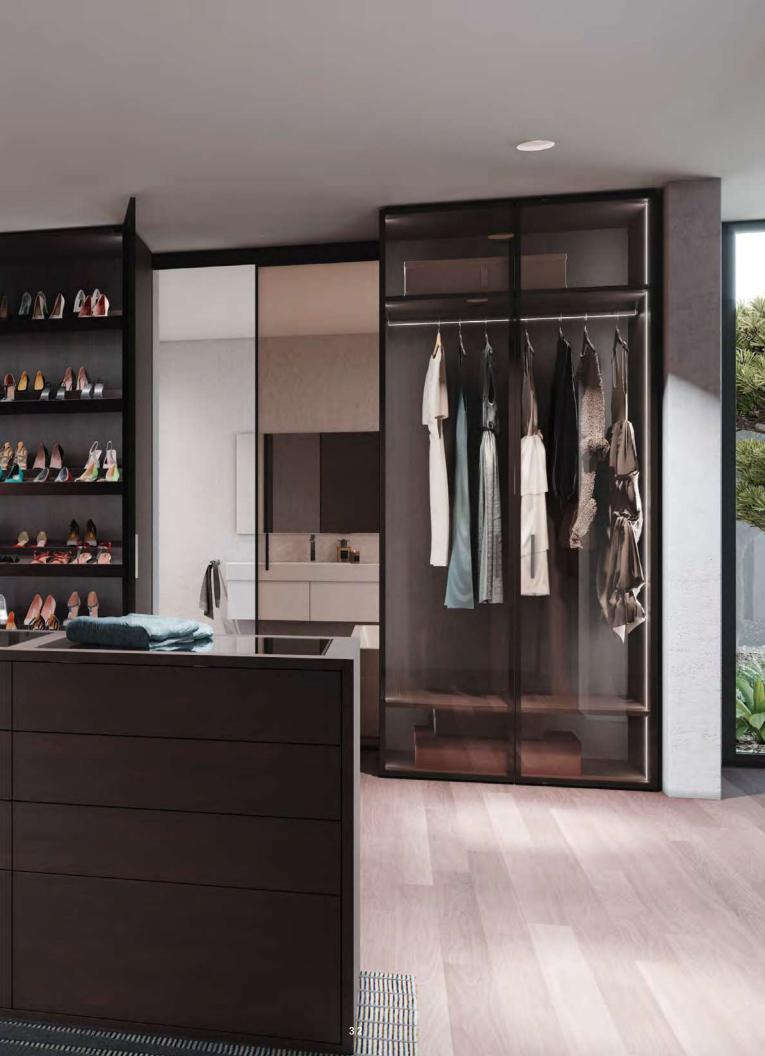

**SPACE** provides an equally attractive alternative to the Trend interior system. With its classic style and elegant design, Space enhances any room, boasting many useful features. An ideal interior system for walk-in closets or anywhere one can fully appreciate the spaciousness and clean-cut look of this interior system.

**SPACE – Classic and Elegant System**: Made by BauCloset, adjustable height shelves present a distinctive feature in this gridless system. Advanced options and design oriented surfaces such as Urban Structures harmoniously enhance the look.