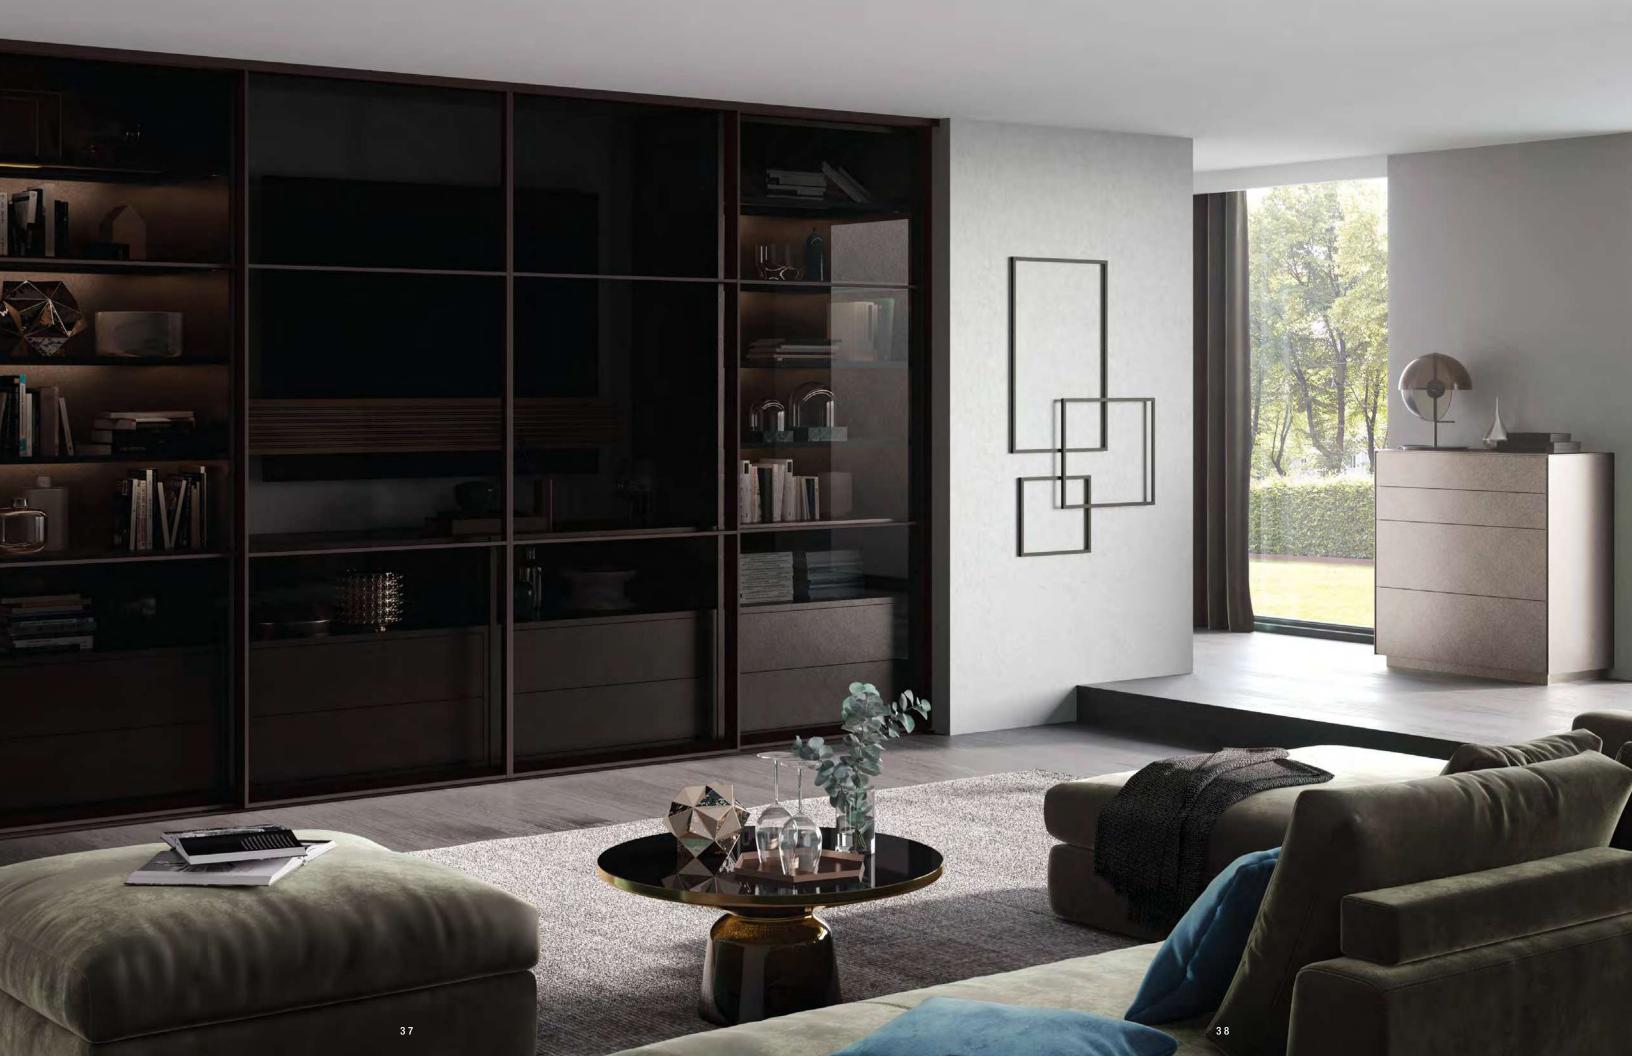

12/2

2010

2

TUTT

The joy of combining styles and easy access – Walk-in closets offer convenience, making getting dressed a welcome experience. Space and Trend exclusive interior systems ensure everything is at hand with pull-out rails and shelves, lights and lifts, draws and mirrors, plus many other fixtures and fittings. Choosing an outfit becomes and absolute pleasure day after day, no matter the occasion.

14 40 AA

and the second s

When centrally located, the exclusive Trend Island provides access from all sides at the perfect height. The Trend Island offers counter-top space to chose and tidy away clothing while allowing you showcase jewelry and accessories under the glass.