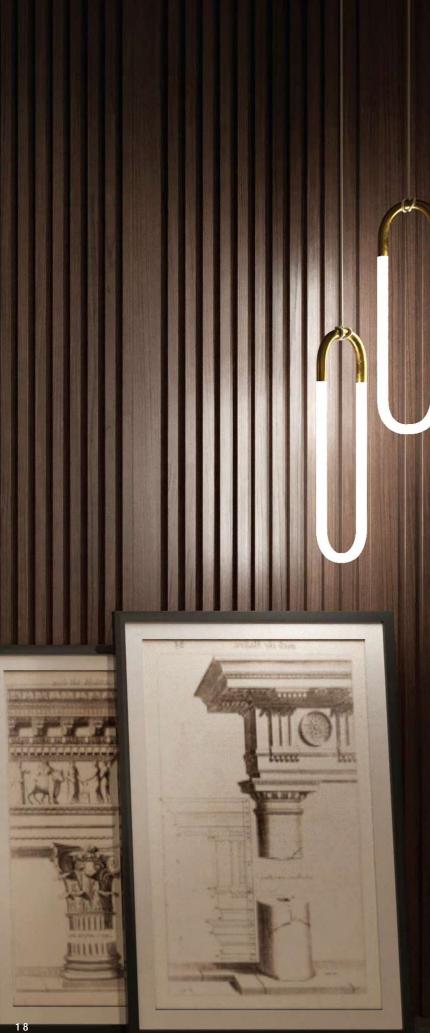

Idea Curio

Led hanging rail

Gallery light

Shelf Led

Led side

Trend and Space are two of the times elements of customized interior design. The fitted closet, walk-in closet, living space.

BauCloset provides unique storage solutions based on a diverse range of doors and interior systems to create a stylish living atmosphere. Simply combine elements from the numerous door options, selections of interior systems, and wealth of accessories to create the closet that provides you with a unique, personalized storage system.