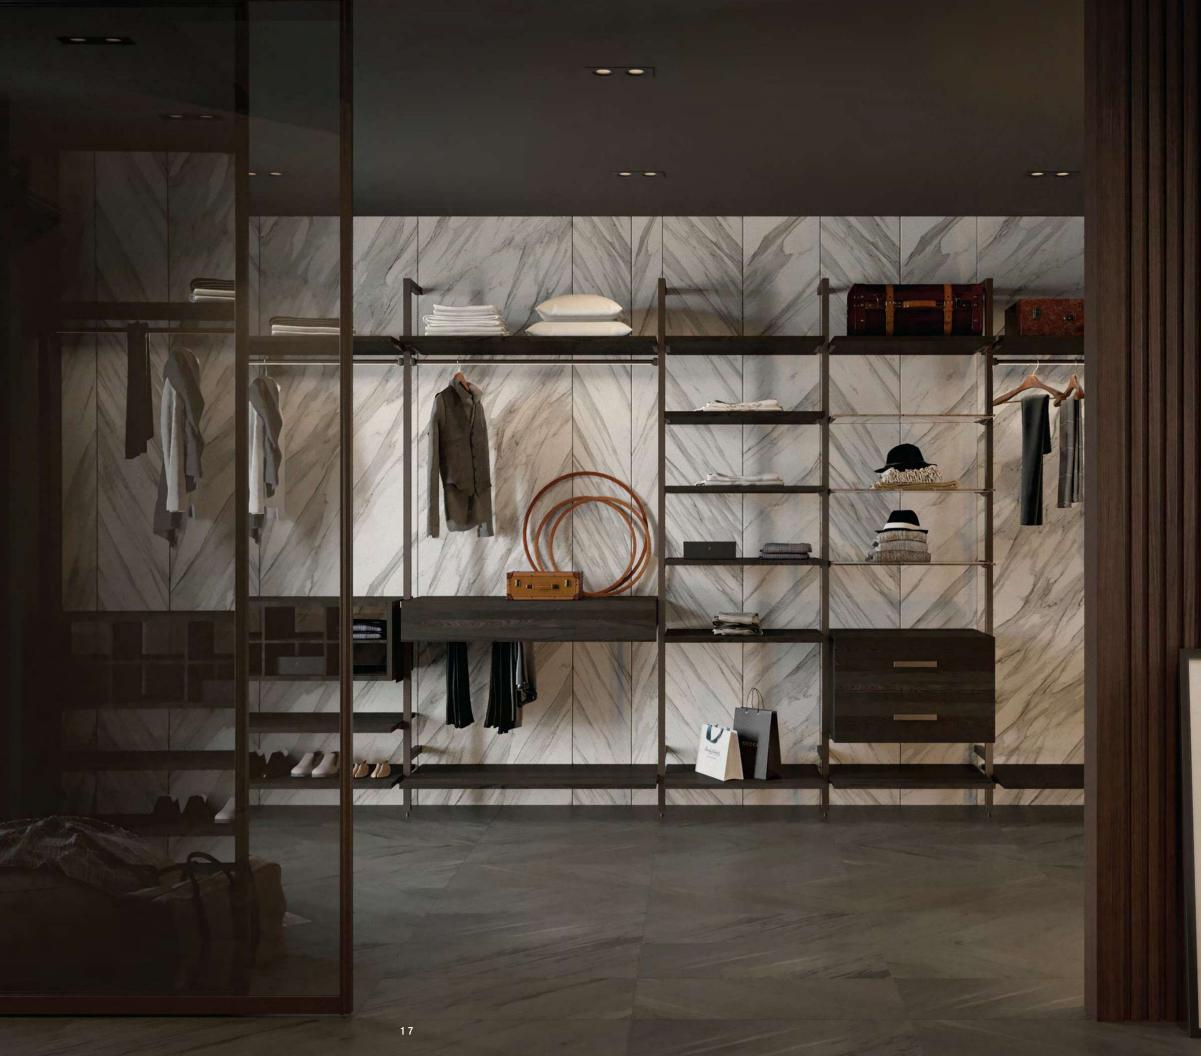

**SPACE** provides an equally attractive alternative to the Trend interior system. With its classic style and elegant design, Space enhances any room, boasting many useful features. An ideal interior system for walk-in closets or anywhere one can fully appreciate the spaciousness and clean-cut look of this interior system.

**SPACE – Classic and Elegant System**: Made by BauCloset, adjustable height shelves present a distinctive feature in this gridless system. Advanced options and design oriented surfaces such as Urban Structures harmoniously enhance the look.