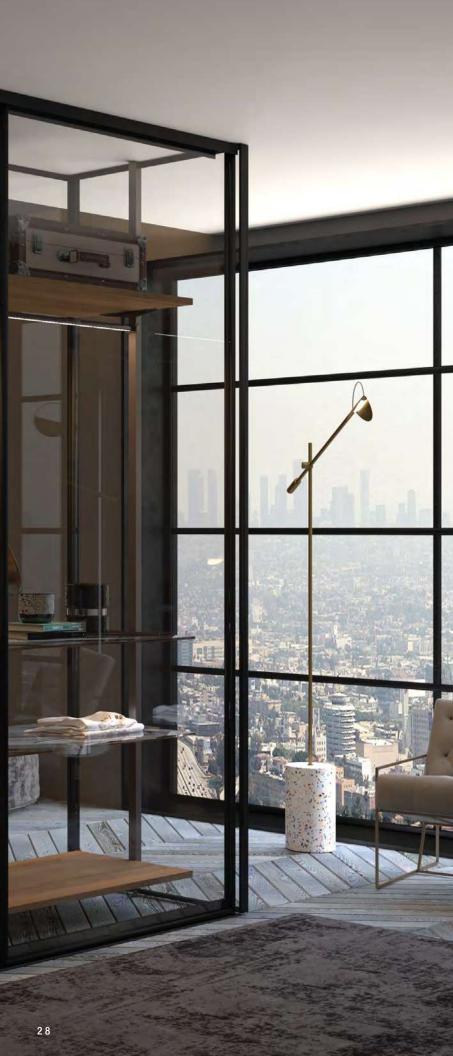

Idea Curio

Led hanging rail

Gallery light

Shelf Led

Led side

Trend and Space are two of the times elements of customized interior design. The fitted closet, walk-in closet, living space.

BauCloset provides unique storage solutions based on a diverse range of doors and interior systems to create a stylish living atmosphere. Simply combine elements from the numerous door options, selections of interior systems, and wealth of accessories to create the closet that provides you with a unique, personalized storage system.