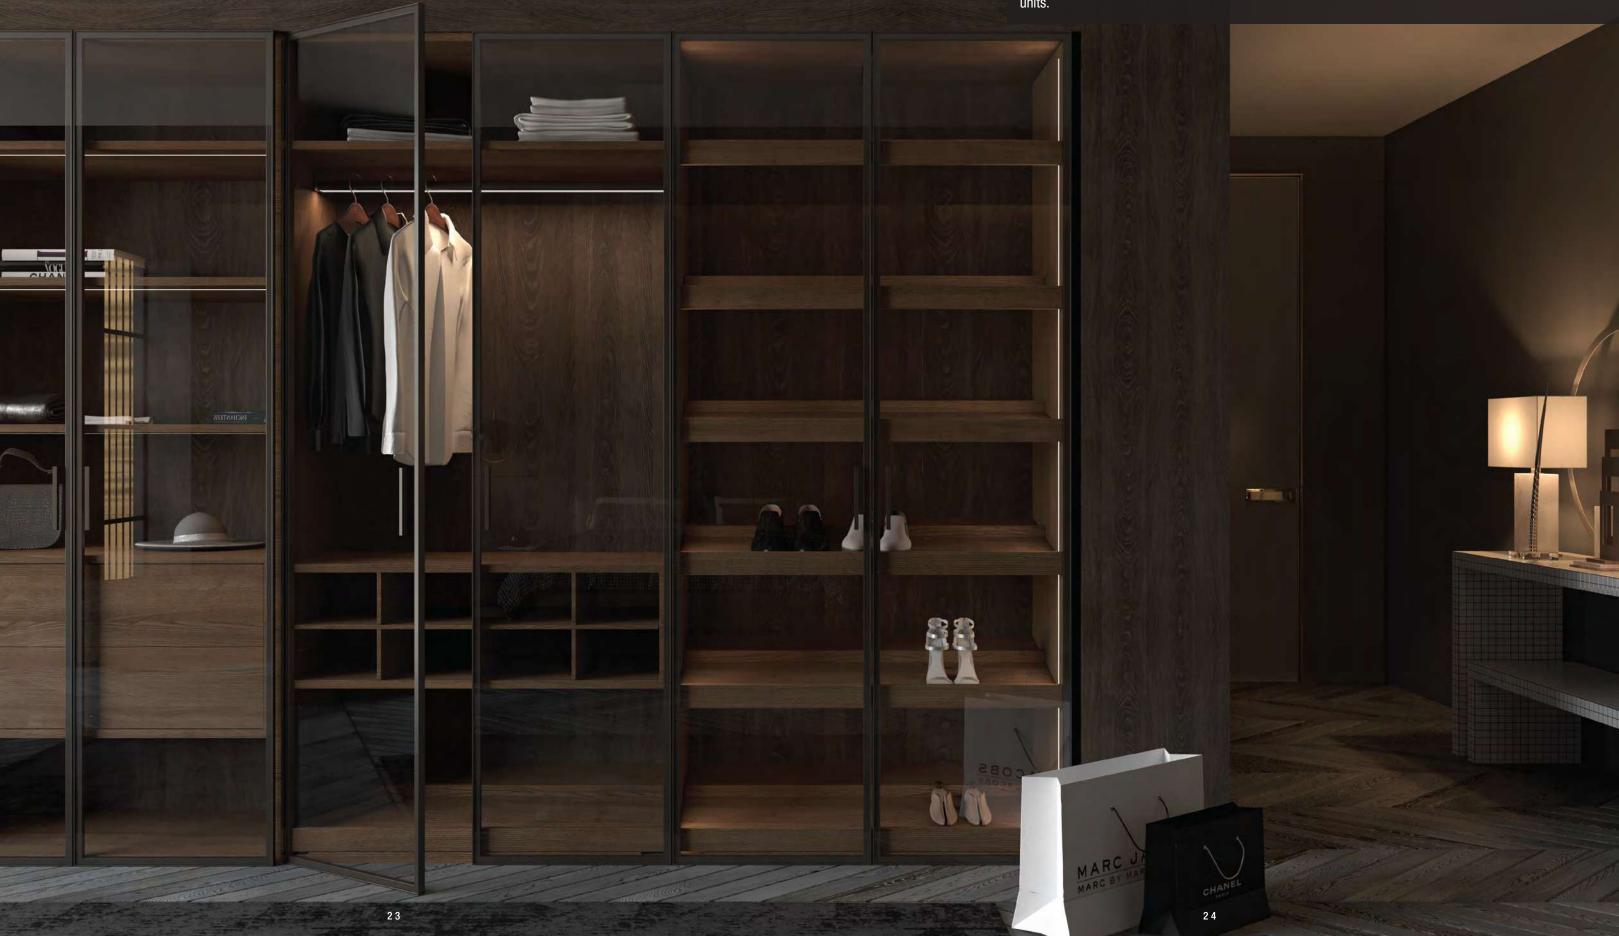

**TREND**, a wardrobe system along with a walk-in closet possessing a contemporary modularity suitable to any space. The walk-in closet is distinguished by 1" vertical panels that bring out the solidity of their geometry. The frame side creates great formal lightness and emphasizes the wardrobes inner open units.

12/2

2010

2

TUTT

The joy of combining styles and easy access – Walk-in closets offer convenience, making getting dressed a welcome experience. Space and Trend exclusive interior systems ensure everything is at hand with pull-out rails and shelves, lights and lifts, draws and mirrors, plus many other fixtures and fittings. Choosing an outfit becomes and absolute pleasure day after day, no matter the occasion.