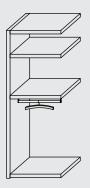

## room solutions at a glance!

**TREND** offers a practical design-oriented storage solution which puts the emphasis on appearance, design and functionality. For a walk-in closet, a prestigious office space or for almost any living area; if you are looking for an especially stable system, then the Trend interior system is the right choice. Outer sides, inner sides and shelves are made of decor resin-coated 25 mm [1"] chipboard (Carb2)

**SPACE – Classic and Elegant System**: Made by BauCloset, adjustable height shelves present a distinctive feature in this gridless system. Advanced options and design oriented surfaces such as Urban Structures harmoniously enhance the look.