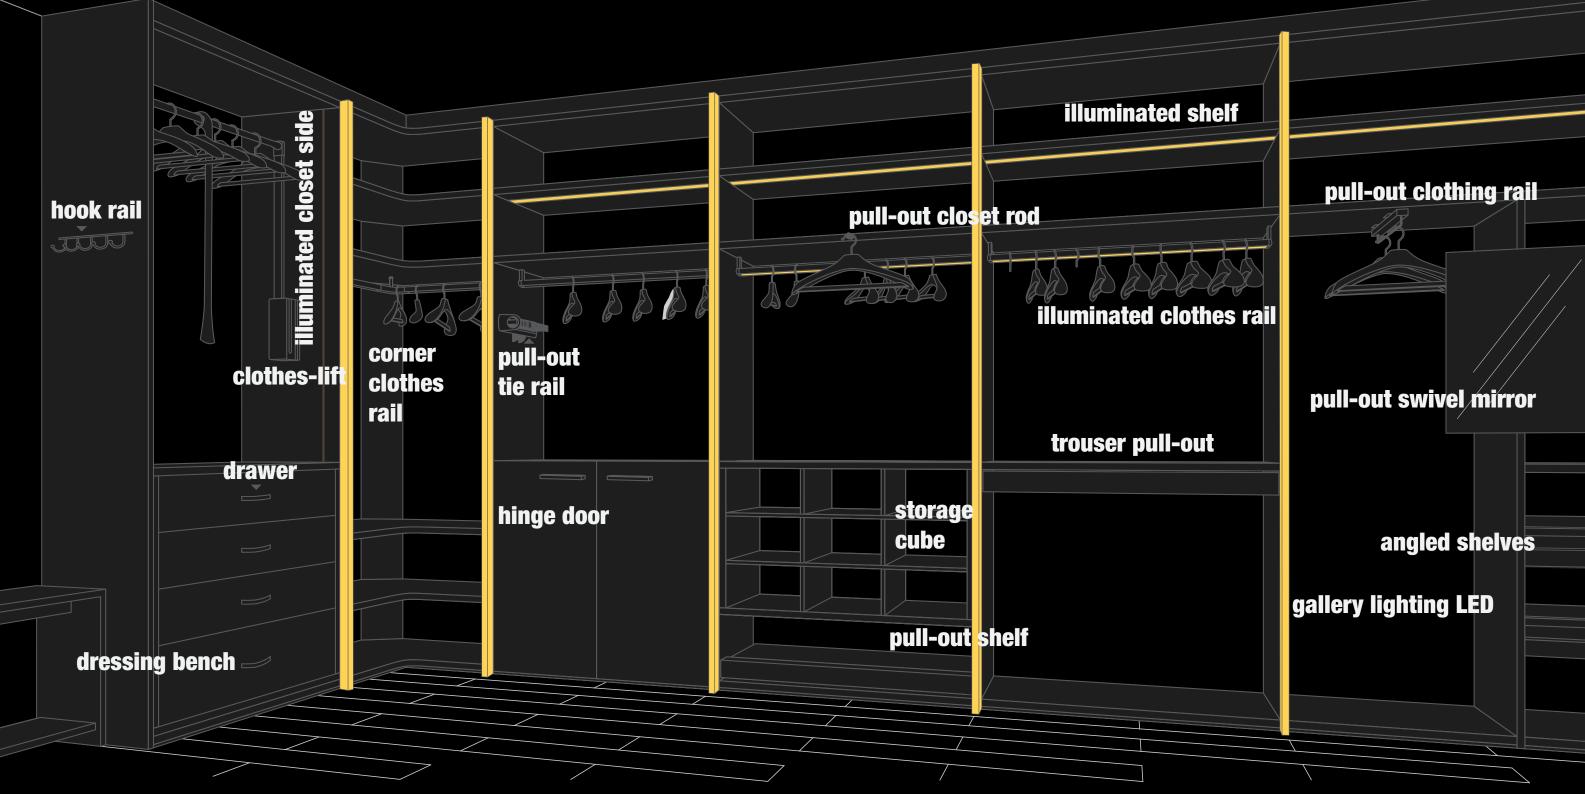

**TREND**, a wardrobe system along with a walk-in closet possessing a contemporary modularity suitable to any space. The walk-in closet is distinguished by 1" vertical panels that bring out the solidity of their geometry. The frame side creates great formal lightness and emphasizes the wardrobes inner open units.

8.9

O

Daily activity and ergonomic design aspects determine equipment arrangement which results in a closet equipped with maximum functionality. BauCloset drawer inserts in various system versions are made entirely from wood, with special ally tailored compartments for every item in your dressing room. Let yourself be inspired by this wealth of practical ideas.