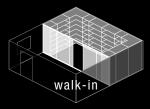

## room solutions at a glance!

**TREND** offers a practical design-oriented storage solution which puts the emphasis on appearance, design and functionality. For a walk-in closet, a prestigious office space or for almost any living area; if you are looking for an especially stable system, then the Trend interior system is the right choice. Outer sides, inner sides and shelves are made of decor resin-coated 25 mm [1"] chipboard (Carb2)

**SPACE** provides an equally attractive alternative to the Trend interior system. With its classic style and elegant design, Space enhances any room, boasting many useful features. An ideal interior system for walk-in closets or anywhere one can fully appreciate the spaciousness and clean-cut look of this interior system.

**TREND**, a wardrobe system along with a walk-in closet possessing a contemporary modularity suitable to any space. The walk-in closet is distinguished by 1" vertical panels that bring out the solidity of their geometry. The frame side creates great formal lightness and emphasizes the wardrobes inner open units.