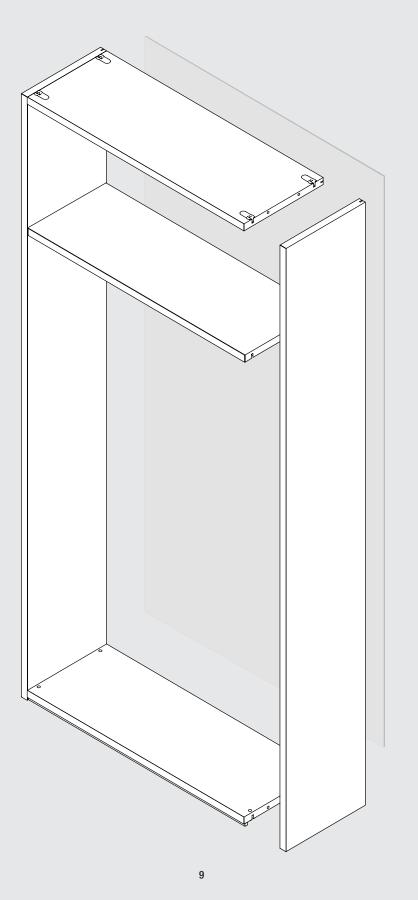

## room solutions at a glance!

**TREND** offers a practical design-oriented storage solution which puts the emphasis on appearance, design and functionality. For a walk-in closet, a prestigious office space or for almost any living area; if you are looking for an especially stable system, then the Trend interior system is the right choice. Outer sides, inner sides and shelves are made of decor resin-coated 25 mm [1"] chipboard (Carb2)

**SPACE** provides an equally attractive alternative to the Trend interior system. With its classic style and elegant design, Space enhances any room, boasting many useful features. An ideal interior system for walk-in closets or anywhere one can fully appreciate the spaciousness and clean-cut look of this interior system.

**SPACE – Classic and Elegant System**: Made by BauCloset, adjustable height shelves present a distinctive feature in this gridless system. Advanced options and design oriented surfaces such as Urban Structures harmoniously enhance the look.