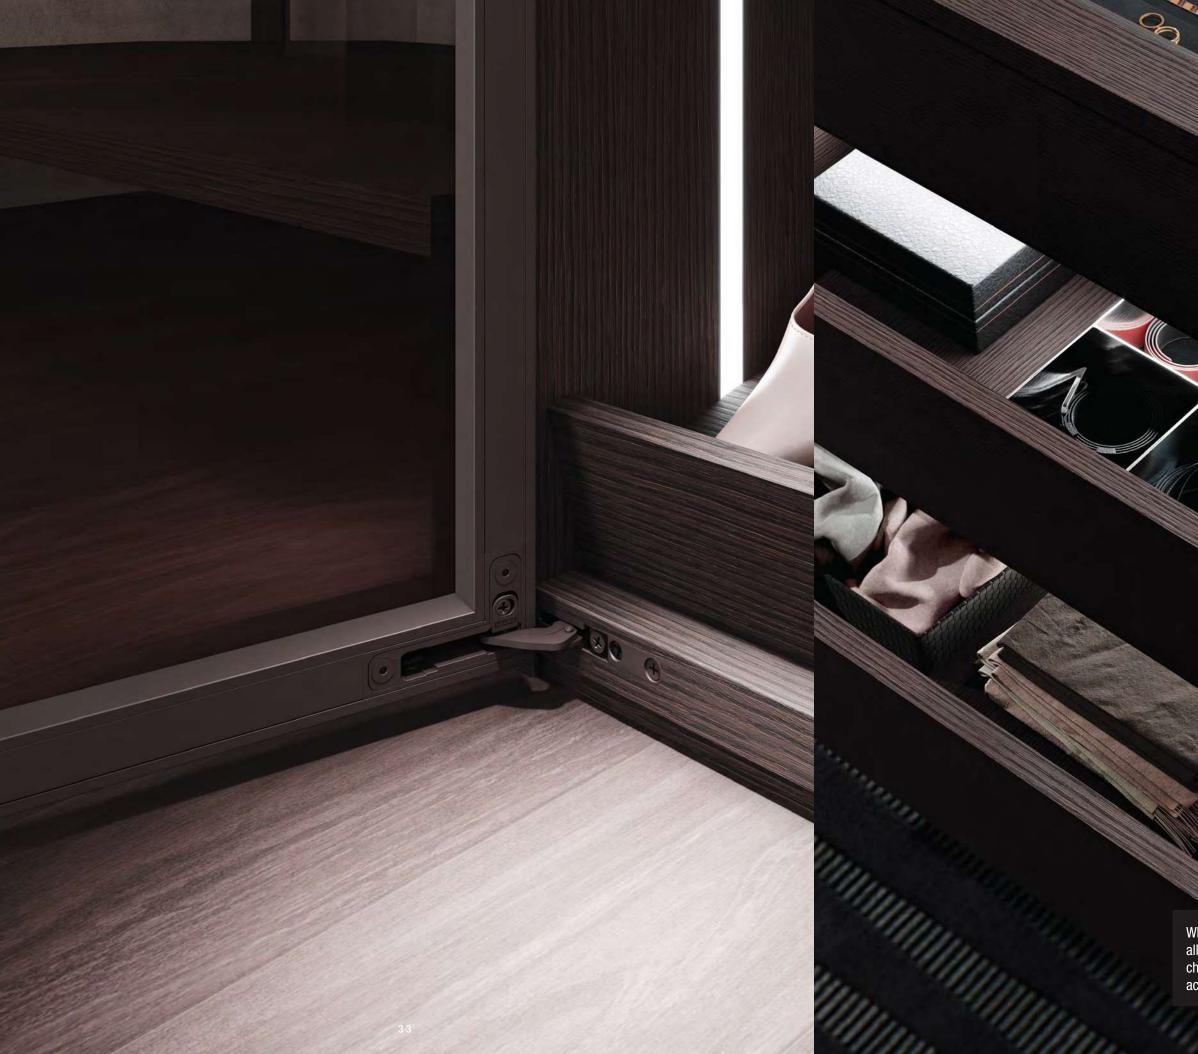

8.9

O

Daily activity and ergonomic design aspects determine equipment arrangement which results in a closet equipped with maximum functionality. BauCloset drawer inserts in various system versions are made entirely from wood, with special ally tailored compartments for every item in your dressing room. Let yourself be inspired by this wealth of practical ideas.

1001

Marchy amics

-

Can all -

**Quality and contemporary excellence.** In all of its forms, innovation is guided by quality and excellence, care and respect for the properties of each material, each type of wood, finish, or surface treatment.