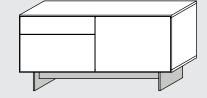

14 40 AA

and the second s

When centrally located, the exclusive Trend Island provides access from all sides at the perfect height. The Trend Island offers counter-top space to chose and tidy away clothing while allowing you showcase jewelry and accessories under the glass.