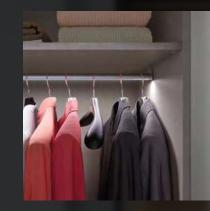

Idea Curio

Led hanging rail

Gallery light

Shelf Led

Led side

Trend and Space are two of the times elements of customized interior design. The fitted closet, walk-in closet, living space.

BauCloset provides unique storage solutions based on a diverse range of doors and interior systems to create a stylish living atmosphere. Simply combine elements from the numerous door options, selections of interior systems, and wealth of accessories to create the closet that provides you with a unique, personalized storage system.

12/2

2010

2

TUTT

The joy of combining styles and easy access – Walk-in closets offer convenience, making getting dressed a welcome experience. Space and Trend exclusive interior systems ensure everything is at hand with pull-out rails and shelves, lights and lifts, draws and mirrors, plus many other fixtures and fittings. Choosing an outfit becomes and absolute pleasure day after day, no matter the occasion.