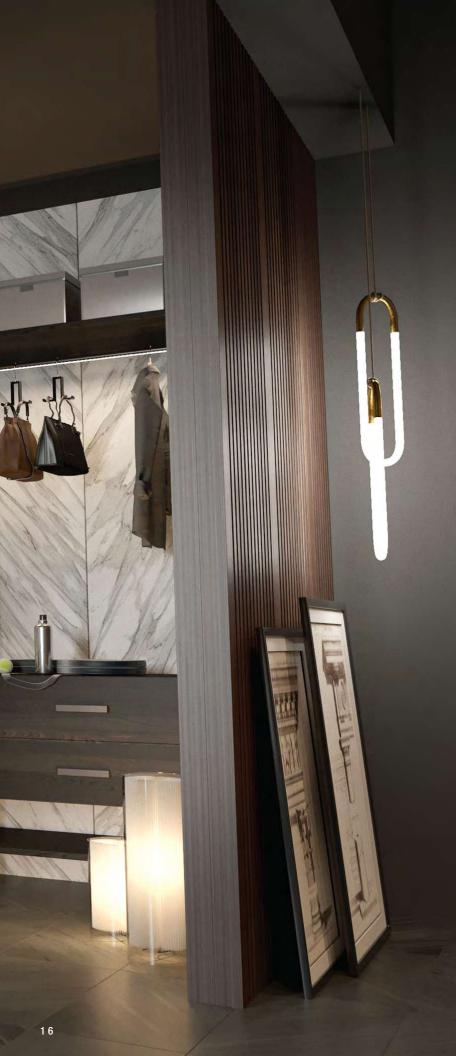

Idea Curio

Led hanging rail

Gallery light

Shelf Led

Led side

Trend and Space are two of the times elements of customized interior design. The fitted closet, walk-in closet, living space.

BauCloset provides unique storage solutions based on a diverse range of doors and interior systems to create a stylish living atmosphere. Simply combine elements from the numerous door options, selections of interior systems, and wealth of accessories to create the closet that provides you with a unique, personalized storage system.