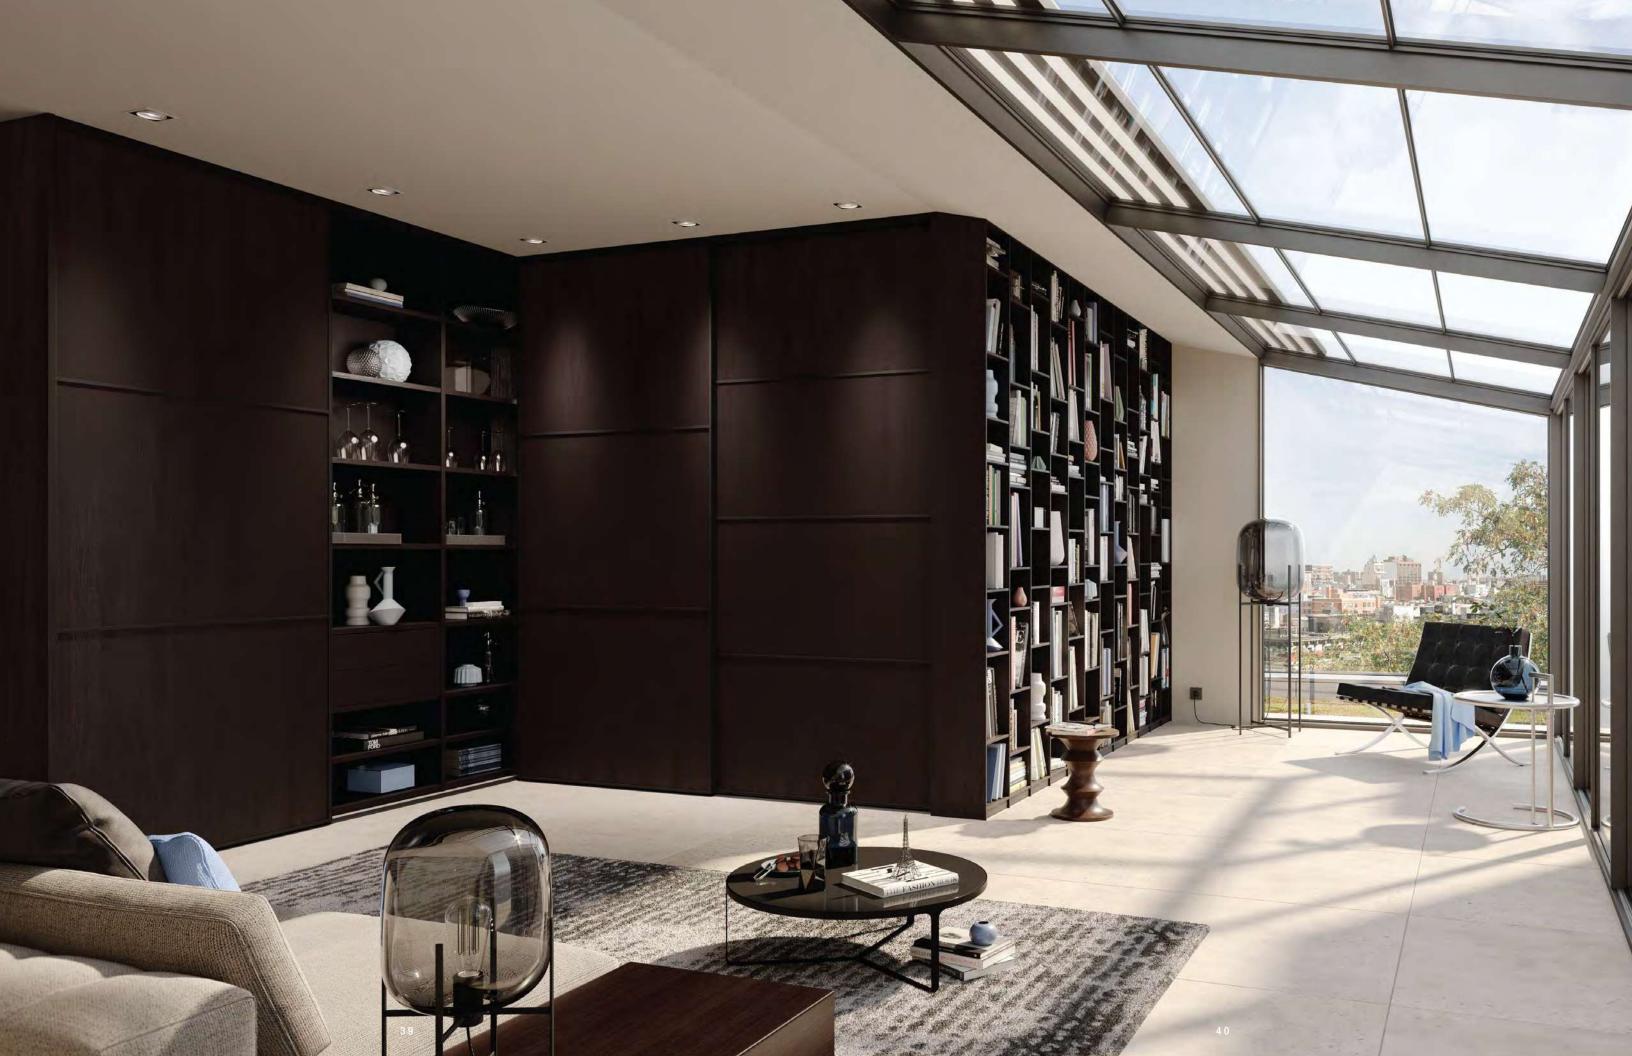

**TREND**, a wardrobe system along with a walk-in closet possessing a contemporary modularity suitable to any space. The walk-in closet is distinguished by 1" vertical panels that bring out the solidity of their geometry. The frame side creates great formal lightness and emphasizes the wardrobes inner open units.

12/2

2010

2

TUTT

The joy of combining styles and easy access – Walk-in closets offer convenience, making getting dressed a welcome experience. Space and Trend exclusive interior systems ensure everything is at hand with pull-out rails and shelves, lights and lifts, draws and mirrors, plus many other fixtures and fittings. Choosing an outfit becomes and absolute pleasure day after day, no matter the occasion.